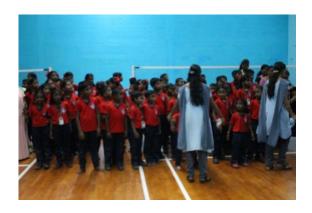

#### Campus Visit by the School Children from the Adopted Village

Date: 29-02-2020 at 10:00 AM

School children from St. Lucia's Primary School, a government aided school from the adopted village Puthoor, visited the college campus on Saturday. Our college NSS volunteers guide them to visit the college laboratories, playground and the children enjoyed a lot. Video Show was played to the kids in the Multimedia Hall. The school HM Rev. Sr. Sahaya Rani, the teachers Mrs. Sahaya Celia, Mrs. Jeralphin, Mrs. Dennis Mary, Mrs. Jeaifa were accompanied with them. Our college secretary Rev. Fr. Sam F. Mathew arranged this visit. Principal Dr. M. Edwin Gnanadhas, Vice Principal Dr.Jeba Malar and the NSS PO organize this campus visit.