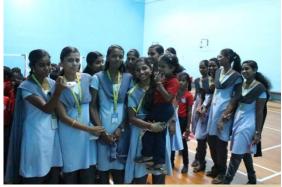

#### Campus Visit by the School Children from the Adopted Village

Date: 29-02-2020 at 10:00 AM

School children from St. Lucia's Primary School, a government aided school from the adopted village Puthoor, visited the college campus on Saturday. Our college NSS volunteers guide them to visit the college laboratories, playground and the children enjoyed a lot. Video Show was played to the kids in the Multimedia Hall. The school HM Rev. Sr. Sahaya Rani, the teachers Mrs. Sahaya Celia, Mrs. Jeralphin, Mrs. Dennis Mary, Mrs. Jeaifa were accompanied with them. Our college secretary Rev. Fr. Sam F. Mathew arranged this visit. Principal Dr. M. Edwin Gnanadhas, Vice Principal Dr.Jeba Malar and the NSS PO organize this campus visit.