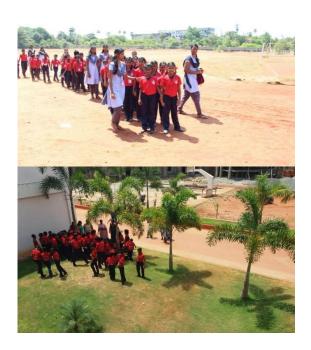

#### Campus Visit by the School Children from the Adopted Village

Date: 29-02-2020 at 10:00 AM

School children from St. Lucia's Primary School, a government aided school from the adopted village Puthoor, visited the college campus on Saturday. Our college NSS volunteers guide them to visit the college laboratories, playground and the children enjoyed a lot. Video Show was played to the kids in the Multimedia Hall. The school HM Rev. Sr. Sahaya Rani, the teachers Mrs. Sahaya Celia, Mrs. Jeralphin, Mrs. Dennis Mary, Mrs. Jeaifa were accompanied with them. Our college secretary Rev. Fr. Sam F. Mathew arranged this visit. Principal Dr. M. Edwin Gnanadhas, Vice Principal Dr.Jeba Malar and the NSS PO organize this campus visit.