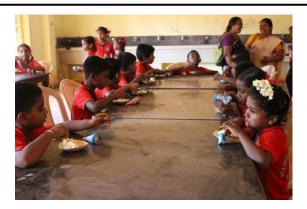

#### Campus Visit by the School Children from the Adopted Village

Date: 29-02-2020 at 10:00 AM

School children from St. Lucia's Primary School, a government aided school from the adopted village Puthoor, visited the college campus on Saturday. Our college NSS volunteers guide them to visit the college laboratories, playground and the children enjoyed a lot. Video Show was played to the kids in the Multimedia Hall. The school HM Rev. Sr. Sahaya Rani, the teachers Mrs. Sahaya Celia, Mrs. Jeralphin, Mrs. Dennis Mary, Mrs. Jeaifa were accompanied with them. Our college secretary Rev. Fr. Sam F. Mathew arranged this visit. Principal Dr. M. Edwin Gnanadhas, Vice Principal Dr.Jeba Malar and the NSS PO organize this campus visit.