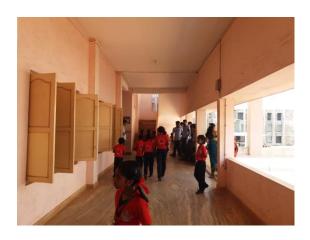

#### Campus Visit by the School Children from the Adopted Village

Date: 29-02-2020 at 10:00 AM

School children from St. Lucia's Primary School, a government aided school from the adopted village Puthoor, visited the college campus on Saturday. Our college NSS volunteers guide them to visit the college laboratories, playground and the children enjoyed a lot. Video Show was played to the kids in the Multimedia Hall. The school HM Rev. Sr. Sahaya Rani, the teachers Mrs. Sahaya Celia, Mrs. Jeralphin, Mrs. Dennis Mary, Mrs. Jeaifa were accompanied with them. Our college secretary Rev. Fr. Sam F. Mathew arranged this visit. Principal Dr. M. Edwin Gnanadhas, Vice Principal Dr.Jeba Malar and the NSS PO organize this campus visit.