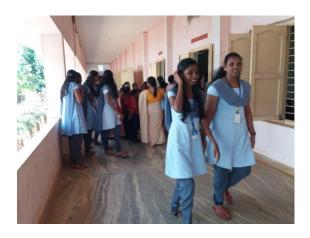

#### Campus Visit by the School Children from the Adopted Village

Date: 29-02-2020 at 10:00 AM

School children from St. Lucia's Primary School, a government aided school from the adopted village Puthoor, visited the college campus on Saturday. Our college NSS volunteers guide them to visit the college laboratories, playground and the children enjoyed a lot. Video Show was played to the kids in the Multimedia Hall. The school HM Rev. Sr. Sahaya Rani, the teachers Mrs. Sahaya Celia, Mrs. Jeralphin, Mrs. Dennis Mary, Mrs. Jeaifa were accompanied with them. Our college secretary Rev. Fr. Sam F. Mathew arranged this visit. Principal Dr. M. Edwin Gnanadhas, Vice Principal Dr.Jeba Malar and the NSS PO organize this campus visit.