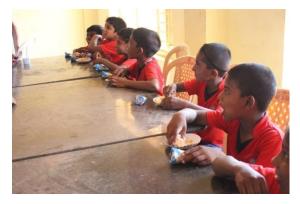

#### Campus Visit by the School Children from the Adopted Village

Date: 29-02-2020 at 10:00 AM

School children from St. Lucia's Primary School, a government aided school from the adopted village Puthoor, visited the college campus on Saturday. Our college NSS volunteers guide them to visit the college laboratories, playground and the children enjoyed a lot. Video Show was played to the kids in the Multimedia Hall. The school HM Rev. Sr. Sahaya Rani, the teachers Mrs. Sahaya Celia, Mrs. Jeralphin, Mrs. Dennis Mary, Mrs. Jeaifa were accompanied with them. Our college secretary Rev. Fr. Sam F. Mathew arranged this visit. Principal Dr. M. Edwin Gnanadhas, Vice Principal Dr.Jeba Malar and the NSS PO organize this campus visit.