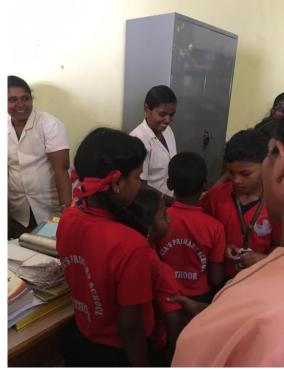

#### Campus Visit by the School Children from the Adopted Village

Date: 29-02-2020 at 10:00 AM

School children from St. Lucia's Primary School, a government aided school from the adopted village Puthoor, visited the college campus on Saturday. Our college NSS volunteers guide them to visit the college laboratories, playground and the children enjoyed a lot. Video Show was played to the kids in the Multimedia Hall. The school HM Rev. Sr. Sahaya Rani, the teachers Mrs. Sahaya Celia, Mrs. Jeralphin, Mrs. Dennis Mary, Mrs. Jeaifa were accompanied with them. Our college secretary Rev. Fr. Sam F. Mathew arranged this visit. Principal Dr. M. Edwin Gnanadhas, Vice Principal Dr.Jeba Malar and the NSS PO organize this campus visit.