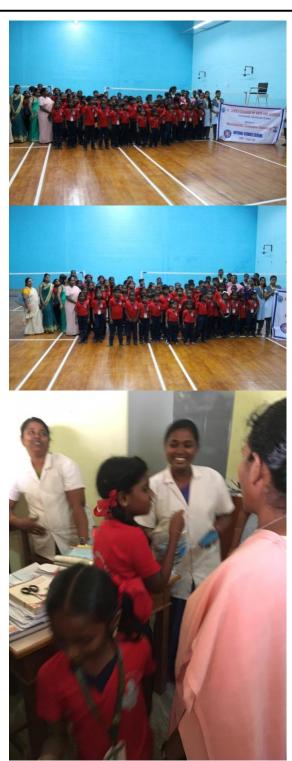

#### Campus Visit by the School Children from the Adopted Village

Date: 29-02-2020 at 10:00 AM

School children from St. Lucia's Primary School, a government aided school from the adopted village Puthoor, visited the college campus on Saturday. Our college NSS volunteers guide them to visit the college laboratories, playground and the children enjoyed a lot. Video Show was played to the kids in the Multimedia Hall. The school HM Rev. Sr. Sahaya Rani, the teachers Mrs. Sahaya Celia, Mrs. Jeralphin, Mrs. Dennis Mary, Mrs. Jeaifa were accompanied with them. Our college secretary Rev. Fr. Sam F. Mathew arranged this visit. Principal Dr. M. Edwin Gnanadhas, Vice Principal Dr.Jeba Malar and the NSS PO organize this campus visit.