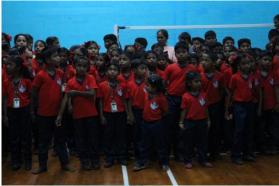

#### Campus Visit by the School Children from the Adopted Village

Date: 29-02-2020 at 10:00 AM

School children from St. Lucia's Primary School, a government aided school from the adopted village Puthoor, visited the college campus on Saturday. Our college NSS volunteers guide them to visit the college laboratories, playground and the children enjoyed a lot. Video Show was played to the kids in the Multimedia Hall. The school HM Rev. Sr. Sahaya Rani, the teachers Mrs. Sahaya Celia, Mrs. Jeralphin, Mrs. Dennis Mary, Mrs. Jeaifa were accompanied with them. Our college secretary Rev. Fr. Sam F. Mathew arranged this visit. Principal Dr. M. Edwin Gnanadhas, Vice Principal Dr.Jeba Malar and the NSS PO organize this campus visit.