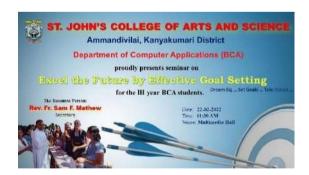

#### Competitive Exam Coaching-Report

21/06/2017

To enhance our student's confidence to appear competitive exams, under the guidance of Rev.Fr.Sam.F.Mathew, secretary, it was decided to organize Competitive exam coaching during 2.30-3.30p.m. To effectively execute the training, a Memorandum of Understanding (MOU) has been signed with Great Minds IAS Academy, Nagercoil.