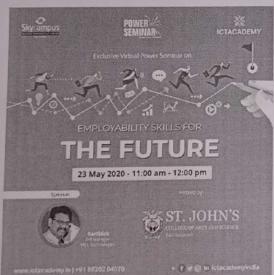

ation forms were circulated to all the students of the college through the HoDs of various departments.

Rev. Fr. Sam F. Mathew, Secretary and Dr. M. Edwin Gnanadhas, Principal, inaugurated the session. The vice principal Dr. R. Jebamalar and all the department staff members did the arrangements for the event a grant success.

The webinar was ended with an interaction session that the students raised their questions and all the questions were attended by the resource person.

#### Agenda:

Welcome Address : Dr. M. Edwin Gnanadhas, Principal

Presidential Address : Rev. Fr. Sam F. Mathew, Secretary

Introducing the Speaker : Mrs. R. Amala Rose, Head of the Department

Keynote Address : Dr. Karthick, HR Manager, HCL Technologies

Vote of Thanks : Dr. G. Jai Arul Jose, Associate Professor







For will be minar on Employability, Skills For the Future © Shilonn a Coffee of Am and Science Kangakuman © 1315-2010 - Mamito 120#

Please Registe your petals at

Organizing, Team Department of Computer Science.

Power Seminar on "Employability Skills For the Future" organised by ICT Academy for students during Covid 19 lockdown period

TOPIC - Employability Skills For The Future

Participation - Students of Students Collage of Arts and Science Kanyakumar Date & Time - 23-5,2020 - & 11 00am to 12 00pm

Pis Follow the Procedure given below to attend the Webinar

Step 1 - Please click the Link given below to Download and install the "Cisco Weber Meeting App.

Step 2 - Sign up with your Gmail Account in Cisco Websit Meeting App to

Step 3:

10,45 am onwards Students Can Join Webinard: Pr