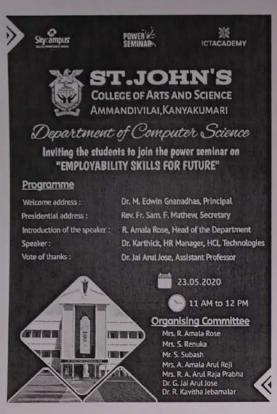

tration forms were circulated to all the students of the college through the HoDs of various departments.

Rev. Fr. Sam F. Mathew, Secretary and Dr. M. Edwin Gnanadhas, Principal, inaugurated the session. The vice principal Dr. R. Jebamalar and all the department staff members did the arrangements for the event a grant success.

The webinar was ended with an interaction session that the students raised their questions and all the questions were attended by the resource person.

#### Agenda:

Welcome Address : Dr. M. Edwin Gnanadhas, Principal

Presidential Address : Rev. Fr. Sam F. Mathew, Secretary

Introducing the Speaker : Mrs. R. Amala Rose, Head of the Department

Keynote Address : Dr. Karthick, HR Manager, HCL Technologies

Vote of Thanks : Dr. G. Jai Arul Jose, Associate Professor







For will be minar on Employability, Skills For the Future © Shilonn a Coffee of Am and Science Kangakuman © 1315-2010 - Mamito 120#

Please Registe your petals at

Organizing, Team Department of Computer Science.

Power Seminar on "Employability Skills For the Future" organised by ICT Academy for students during Covid 19 lockdown period

TOPIC - Employability Skills For The Future

Participation - Students of Students Collage of Arts and Science Kanyakumar Date & Time - 23-5,2020 - & 11 00am to 12 00pm

Pis Follow the Procedure given below to attend the Webinar

Step 1 - Please click the Link given below to Download and install the "Cisco Weber Meeting App.

Step 2 - Sign up with your Gmail Account in Cisco Websit Meeting App to

Step 3:

10,45 am onwards Students Can Join Webinard: