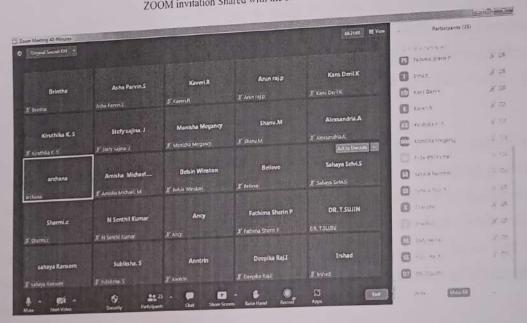

#### Competitive Exam Coaching-Report

21/06/2017

To enhance our student's confidence to appear competitive exams, under the guidance of Rev.Fr.Sam.F.Mathew, secretary, it was decided to organize Competitive exam coaching during 2.30-3.30p.m. To effectively execute the training, a Memorandum of Understanding (MOU) has been signed with Great Minds IAS Academy, Nagercoil.

Quantitative Aptitude, Logical Reasoning, Verbal ability, Current affairs and GK are the topics, that our students will get trained. Weekly 2-3 classes will be handled by Great minds academy and the remaining classes will be handled by our staff-in charges.

Overall, 257 students have expressed their interest to take part in the training, of which 20 are from I year, 72 are from II year, 67 are from III year and 29 are from FG programs. The financial commitment for the training is Rs. 400 per semester per student. In case of any missed classes, it will be replaced by alternative classes. Here with the interested student name list is enclosed.