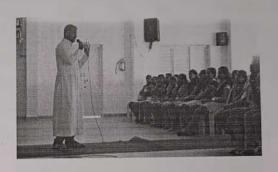

istrict



ManonmaniamSundaranar University, Tirunelveli



### Dream Big and Fly High

(A Career Counselling Programme)

Date: 02-03-2020

Time: 01:15 PM to 03:15 PM

As part of motivating and encouraging the NSS volunteer students, a career counselling programme was conducted for the NSS volunteers. Rev. Fr. Sam F. Mathew was the resource person to give away the motivation lecture to the students. The whole auditorium was filled with some positive energy by the lectures and motivational video shows. Along with the NSS participated. also were students year final all the volunteers











## NATIONAL SERVICE SCHEME But You

Unit - 111

### St. John's College of Arts and Science

Ammandivilai, Kanyakumari District



Affiliated to

ManonmaniamSundaranar University, Tirunelveli











Prepared by: Dr. G. Jai Arul Jose NSS Programme Officer, Unit - 111 Dr. M. Edwin Gnanadhas Principal

### St.John's College of Arts and Science

### <u>Ammandivilai – 629 204, Kanyakumari District</u>

### NATIONAL SERVIVE SCHEME

### **Dream Big and Fly High**

Date: 02-03-2020

| SL.NO | NAME                    | SL.NO | NAME               |
|-------|-------------------------|-------|--------------------|
| 1     | ADLIN BABISHA C         | 94    | ABDUL RAHUMAN M    |
| 2     | ANSEL JOSEVA R          | 95    | ABISHA S           |
| 3     | ANTO SUBITSON S         | 96    | ABITHA G           |
| 4     | ANTONY SAJIN RAJ S      | 97    | ALPHA VARSHINI G   |
| 5     | AROCKIA NIBI M          | 98    | AMALA JAGAN A      |
| 6     | AROCKIA SEJON K         | 99    | ANDROO JANISHA D