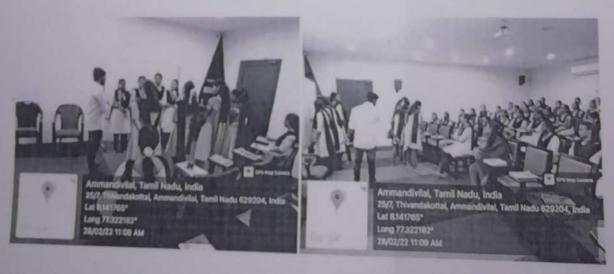

#### Competitive Exam Coaching-Report

21/06/2017

To enhance our student's confidence to appear competitive exams, under the guidance of Rev.Fr.Sam.F.Mathew, secretary, it was decided to organize Competitive exam coaching during 2.30-3.30p.m. To effectively execute the training, a Memorandum of Understanding (MOU) has been signed with Great Minds IAS Academy, Nagercoil.

Quantitative Aptitude, Logical Reasoning, Verbal ability, Current affairs and GK are the topics, that our students will get trained. Weekly 2-3 classes will be handled by Great minds academy and the remaining classes will be handled by our staff-in charges.

Overall, 257 students have expressed their interest to take part in the training, of which 20 are from I year, 72 are from II year, 67 are from III year and 29 are from FG programs. The financial commitment for the training is Rs. 400 per semester per student. In case of any missed classes, it will be replaced by alternative classes. Here with the interested student name list is enclosed.