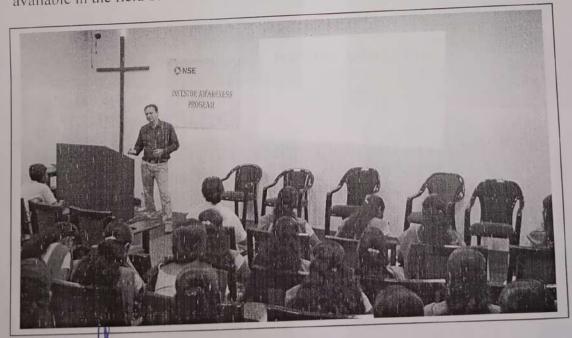

#### Competitive Exam Coaching-Report

21/06/2017

To enhance our student's confidence to appear competitive exams, under the guidance of Rev.Fr.Sam.F.Mathew, secretary, it was decided to organize Competitive exam coaching during 2.30-3.30p.m. To effectively execute the training, a Memorandum of Understanding (MOU) has been signed with Great Minds IAS Academy, Nagercoil.

Quantitative Aptitude, Logical Reasoning, Verbal ability, Current affairs and GK are the topics, that our students will get trained. Weekly 2-3 classes will be handled by Great minds academy and the remaining classes will be handled by our staff-in charges.