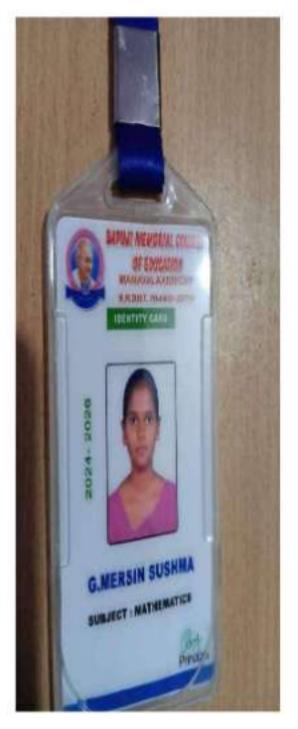

u a                                                                      |
| AND SEVENTY                                                                 |
|                                                                             |
|                                                                             |
|                                                                             |
| orised Signatory                                                            |
|                                                                             |



BISHOP AGNISWAMY COLLEGE OF EDUCATIO MUTTOM - 629 202, K.K. DL TAMILNADU RECEIPT No: 4331 Date 13/11/24 Name: AK Stasa A P-S SL No Particulars Amount Rs Pr. Eligibility Ja 650 Ropers Six hundred and fifty only Authorised Signatory



















St. JOHN'S COLLEGE OF ARTS & SCIENCE

(Accredited with B++ by NAAC & Approved by UGC under section 2(f) & 12(B) status) (Affiliated to Manonmaniam Sundaranar University, Tirunelveli) (A Christian Minority Institution)



St. John's College Road, Ammandivilai, Kanyakumari District - 629 204, Tamil Nadu, South India. Visit us at : www.stjohnskk.ac.in

Ph: 04651 200013 | E-mail : Off.: stjcas@gmail.com | e-mail Per: : deseppenvy@gmail.com | Mob. 6282239186

### Declaration

I hereby declare that the details and information given above are complete and true to the best of my knowledge and belief.

Dr. V.Y. DASAPPANTA A, M.Phil, Ph.D. PRINCIPAL ST JOHI Principal ST JOHI Principale OF ARTS & SCIENCE AMMANDIVILAI - 629204 VANYAKIMARI DISTRICT