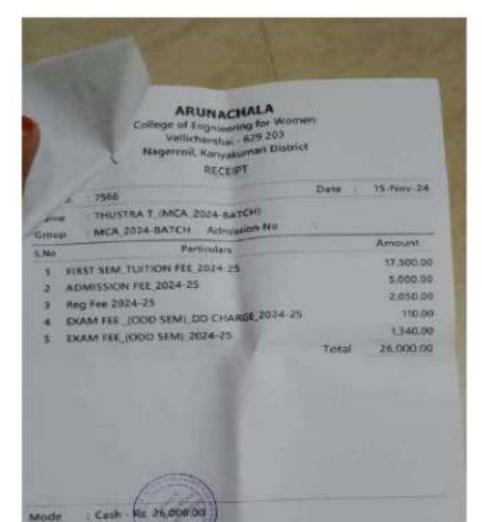

| No<br>To | No. 12058. D.D. Main Road, Arapata<br>2229 |            |
|----------|--------------------------------------------|------------|
| 6.0      | ve EtALI Year                              | 2524       |
| No.      | PARTICULARS                                | Amount     |
| 1        | Cost of Prospectus                         |            |
| 2        | Registration Fee Digna S.C.                | Stice a    |
| 3        | Tuition Fee (lump sum)                     |            |
| 4        | Caution Deposit                            |            |
| 5        | Undom Fee Delays                           | Icentra    |
| 6        | Record Fee                                 |            |
| 7        | Library Fee                                |            |
| 8        | Application Form Fee                       | See. 10    |
| 9        | Exam Face character                        |            |
| 10       | Macellaneous it-wel-tes                    | Section Pr |
|          | TOTAL                                      | 3.200 5    |
|          | the wine themand t                         | tion bund  |