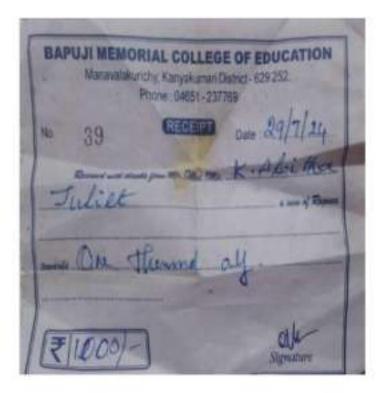

|
|                                                                             |
|                                                                             |
| i lu a                                                                      |
| AND SEVENTY                                                                 |
|                                                                             |
|                                                                             |
|                                                                             |
| orised Signatory                                                            |
|                                                                             |



BISHOP AGNISWAMY COLLEGE OF EDUCATIO MUTTOM - 629 202, K.K. DL TAMILNADU RECEIPT No: 4331 Date 13/11/24 Name: AK Stasa A P-S SL No Particulars Amount Rs Pr. Eligibility Ja 650 Ropers Six hundred and fifty only Authorised Signatory



















St. JOHN'S COLLEGE OF ARTS & SCIENCE

(Accredited with B++ by NAAC & Approved by UGC under section 2(f) & 12(B) status) (Affiliated to Manonmaniam Sundaranar University, Tirunelveli) (A Christian Minority Institution)



St. John's College Road, Ammandivilai, Kanyakumari District - 629 204, Tamil Nadu, South India. Visit us at : www.stjohnskk.ac.in

Ph: 04651 200013 | E-mail : Off.: stjcas@gmail.com | e-mail Per: : deseppenvy@gmail.com | Mob. 6282239186

### Declaration

I hereby declare that the details and information given above are comple