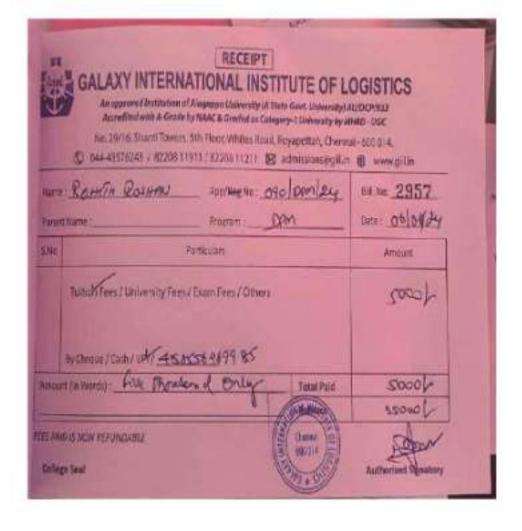

| Particulars                                                                                                                                                                                                                     | Amount                                                    |
|            | Tuitiden Fees / University Fee<br>Activance<br>915                                                     | 159855673/3300+                                                                                                                                                                                                                 | 3002                                                      |





Their one no pests to shout at the mountait









# Download Pdf

## E-MAX INDIA NO.1 BRAND







**JOHN KISHOR J** DoMS Batch : 2024-2026 24500064



| Gigh - zerec<br>By Glecor/Cash/UM/ <u>A 156084454</u> |                     | 5000.00  |
|-------------------------------------------------------|---------------------|----------|
| Amount in Words Fine Flowerd FLA                      | e dunder Batal Paid | 5300/02  |
| my.                                                   | Nilance             | 33,500/- |
| FEES PAID IS NON REFUNDABLE                           | 41111               | Hits all |





Accredited with A-Grade by NAAC & Graded as Category 1 University by SINRD - UGC

No. 29/36, Shanti Towers, 5th Floor, Whites Road, Royapettah, Chennai - 600 014. 🔇 044-43576248 / 82208 11911 / 82208 11211 🛐 admissions/29iUn 🌒 www.g