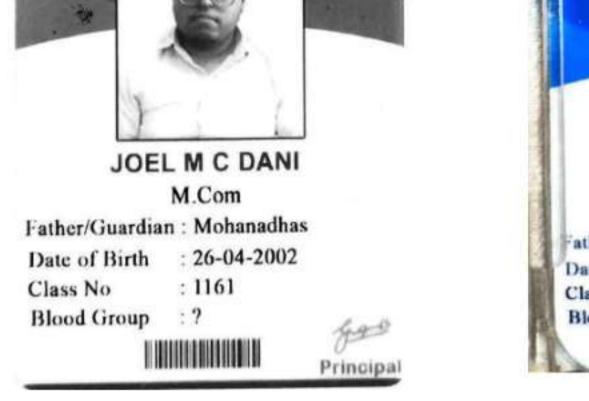

St. JOHN'S COLLEGE OF ARTS & SCIENCE

(Accredited with B++ by NAAC & Approved by UGC under section 2(f) & 12(B) status) (Affiliated to Manonmaniam Sundaranar University, Tirunelveli) (A Christian Minority Institution)

St. John's College Road, Ammandivilai, Kanyakumari District - 629 204, Tamil Nadu, South India. Visit us at : www.stjohnskk.ac.in

Ph: 04651 200013 | E-mail : Off.: stjcas@gmail.com | e-mail Per: : deseppenvy@gmail.com | Mob. 6282239186